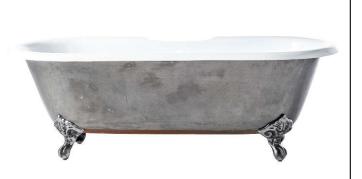

## DOYLE 67" CAST IRON DOUBLE ROLL TOP TUB

Cat. No. CTDRN67-PI-PI

## Features:

- ► Inside finish is white enamel
- ► Cast Iron imperial feet
- ► Tub exterior is polished cast iron
- Coated with clear protective oil
- ► No faucet holes with tap deck
- Pre-drilled overflow hole
- Non-skid strips
- ► Feet are attached and leveled before shipment
- Tub is thoroughly inspected before shipment

- L: 67-¾
- W: 31"
- H: 23-¼" (from floor to top of tub) 18-½" (from bottom of tub to top of tub)

Water depth: 15" to overflow Slope:30°

This tub is raw cast iron with a polished finish showing all the flaws of the natural metal. Call our Customer Service department if you would like to see additional closeup images before purchase.