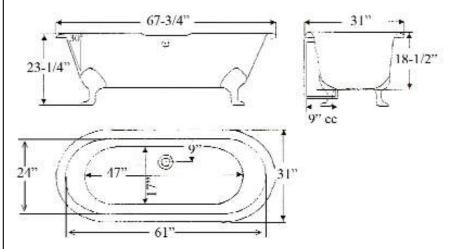

- L: 67-¾
- W: 31"
- H: 23-¼" (from floor to top of tub) 18-½" (from bottom of tub to top of tub)

Water depth: 15" to overflow Slope:30°

This tub is raw cast iron with a polished finish showing all the flaws of the natural metal. Call our Customer Service department if you would like to see additional closeup images before purchase.